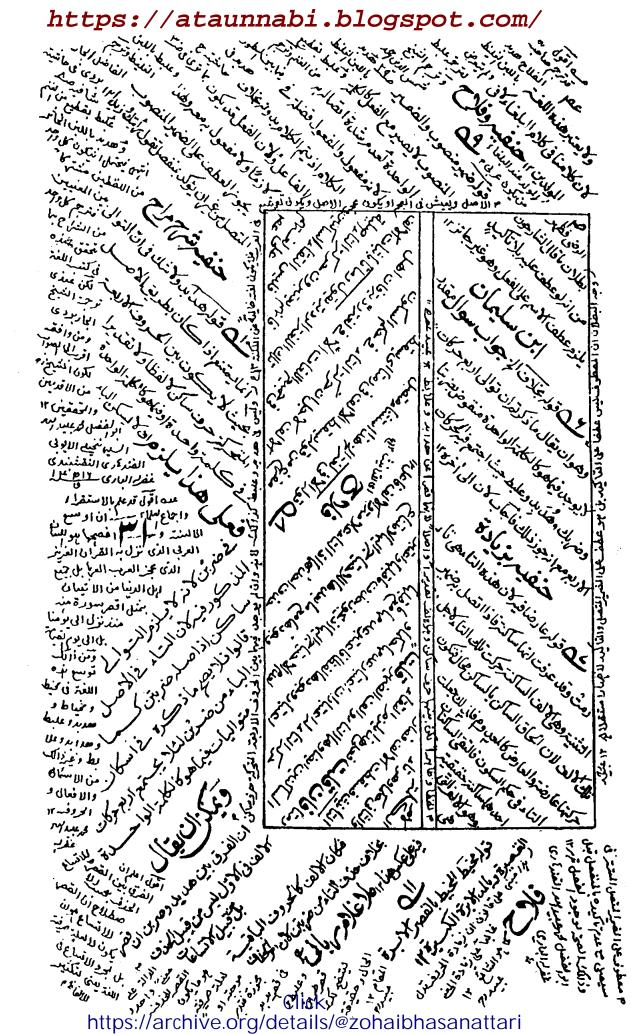

قوله في الدريات آه قال بعض الشارحين جمع دراية وبي التعقل مصدر بمعني المفعول كضرب الا مير بمعني المفعول كضرب الا مير بمعني مضروبه اى قي المدريات اى المعقولات انتهى اقول لا حاجة الى بنا التكلف لان علم الصرف كما يقوى داروها في المعقولات يقوى في فهم المعقولات بوا التعقل وقوة التعقل يستلزم قوة المعقول فا فهم القوله داروها قال بعض الشارحين اى عاقلوا الصرف و تانيث الضمير با عنبار الام انتهى اقول فيه ما مرانفا " و الصحيح ما في حاشية المدين عبيد فا تتقيى قول المصنف" يقوى و يطغى آه

يعنى انما قال المص" في الدرايات يقوى" وفي الروايات يطفى لان المراد بالدرايات ه ى العلوم المقيلة و لا ريتمان تحصيل العلوم العقيلة بدون قواعد الصرف و النحو ممكن و العلوم النقيلة كالتفسير و الحديث و الفقه و غيرها

ولا شك ان تحصيل العلوم النقلية بدون ملا خطة قواعد الصرف و النحو متعنزغاية الستعفر لانه يبلل المعنى المنقول من الله عزوجل اومن رسول سبيل الصيغ و كنا بتبديل الاعراب فتفكر في قوله تعالى انما يخشى الله من عباده العلماء نبصب الفظ الله ورفع لفظ العلماء و عكس ذالك قالحا صل من العربي من قواعد الصرف و النحوفي العلوم العقلية عدم القوة فيها وفي العلوم النقلية الطغيان و الضلال و اعلم ان مراعات قواعد الصرف و النحواعم من ايتكون بحسب السليقة كما في ابل اللسان ا و بحسب النشيع و قرائة كبتها "